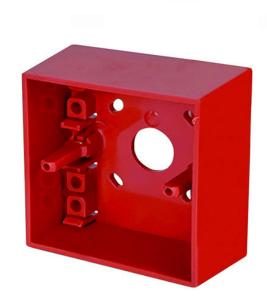

## ESPintelligent SRBACKBOX CALL POINT SURFACE MOUNTING BOX

## Description

The SR backbox is designed to allow an analogue call point to be surface mounted. The unit is colour-matched red for use with the HCP-E range.

| Specification          |                                  |
|------------------------|----------------------------------|
| Ordering codes         | SR BACKBOX                       |
| For use with           | HCP-E range                      |
| Dimensions             | 86 mm (W) x 86 mm (H) x 32mm (D) |
| Colour / Case Material | Red / ABS                        |