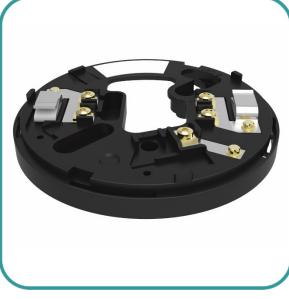

## Features

- Electronics free
- Stainless steel contacts
- Takes 2.5 mm<sup>2</sup> cables
- Slim profile only 8 mm
- Rugged wiring contacts
- Facility for remote indicator
- Quick Connection via square cable clamps
- Also available in white

## Description

Model YBN-R/3 is a Common Mounting Base, which is fully compatible with Hochiki's ESP range of sensors.

It is supplied with square cable clamps for secure and reliable cable termination and is also capable of driving a remote LED if required.