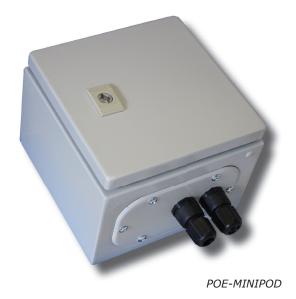

Housed within a steel IP66 rated enclosure it can be used in a variety of outdoor applications. An internal enclosure version is also available for indoor applications.

Installer friendly RJ45 cable gland connections are provided with the enclosure to offer a simple plug and play solution without the requirement of terminating cat5 connections.

### **Part Number**

POE-MINIPOD