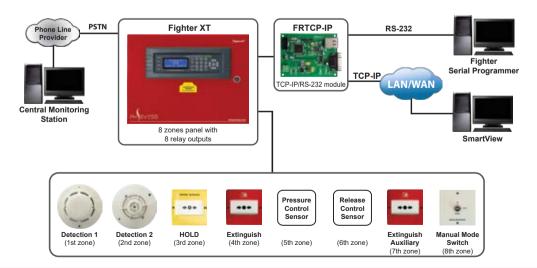

### **General Specifications**

- · Advanced conventional fire alarm & extinguishing panel using Bus technology.
- 1 Extinguishing area with 8 zones.
- Up to a maximum of 8 keypads units.
- LCD keypad unit for supervision, monitoring, operation and programming of the system.
- Build-in DTMF communicator supports Ademco C.I.D. Format.
- Serial (RS232) connection for programming the system through the "Fighter Serial Programmer" software and the RS-232/485 module (optional).

6

- Remote supervision, monitoring, operation and programming of the system with TCP/IP connection and the SmartView software (optional).
- Intellizone and Cross-zone feature.
- Walk Test feature.
- · Day / Night feature.
- Certified to European directives EN 54-2:1997/A1:2006/AC:1999, EN 54-4:1997/A2:2006/AC:1999 & EN12094-1:2003 (Extinguishing).